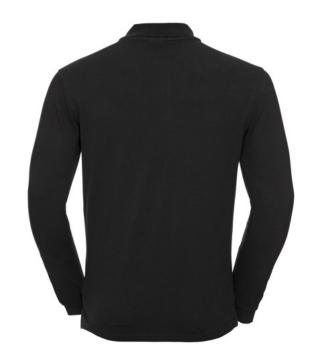

# AD LS CLSIC COTTON POLO SHIRT

# **Specification**

RUSSELL CLASSIC POLYCOTTON POLO made from single twin yarn. Classic pattern long sleeve sewn on the side, reinforcing traces on collar and shoulder flaps, double stitch along the shoulders, bottom and around the armpits, extra stitching around the shoulder straps, three colored button shirts. spare button, shoulder strap and neck strap, reinforcement on back with hook, chest pocket, longer back of shirt, reinforced shoulder pads. black 2XL