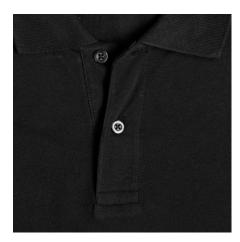

# **Specification**

RUSSELL CLASSIC POLYCOTTON POLO made from single twin yarn. Classic pattern long sleeve sewn on the side, reinforcing traces on collar and shoulder flaps, double stitch along the shoulders, bottom and around the armpits, extra stitching around the shoulder straps, three colored button shirts. spare button, shoulder strap and neck strap, reinforcement on back with hook, chest pocket, longer back of shirt, reinforced shoulder pads. black 2XL