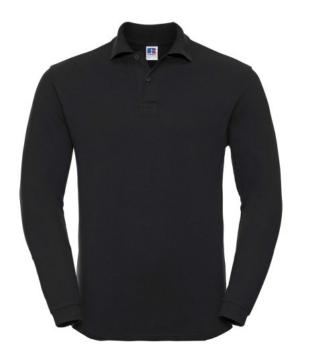

# AD LS CLSIC COTTON POLO SHIRT

# **Specification**

RUSSELL CLASSIC POLYCOTTON POLO made from single twin yarn. Classic pattern long sleeve sewn on the side, reinforcing traces on collar and shoulder flaps, double stitch along the shoulders, bottom and around the armpits, extra stitching around the shoulder straps, three colored button shirts. spare button, shoulder strap and neck strap, reinforcement on back with hook, chest pocket, longer back of shirt, reinforced shoulder pads. black 2XL